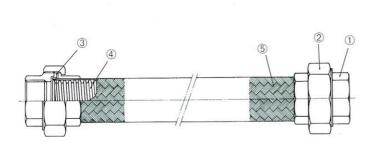

## CONSTRUCTION

| No. | Parts         | Materials              |  |  |
|-----|---------------|------------------------|--|--|
| 1   | Union Screw   | FCMB / Stainless Steel |  |  |
| 2   | Union Nut     | FCMB / Stainless Steel |  |  |
| 3   | Gasket        | Fiber                  |  |  |
| 4   | Flexible Tube | Stainless Steel        |  |  |
| 5   | Braid         | Stainless Steel        |  |  |